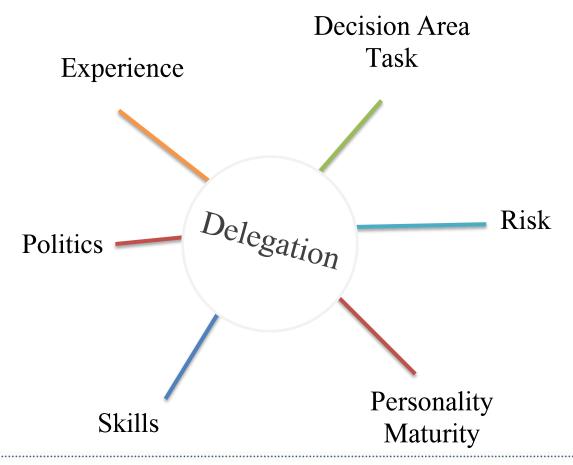

## 7 רמות של האצלה

## התבוננות רחבה על הצורך להאציל סמכויות

במצבים שונים שיקולי ההאצלה הם שונים. איך אדע כיצד להתאים?

| Delegate | Inquire after they decide | Advise  I will advise but they decide | Agree We will agree together | Consult  I will consult  and then decide | Sell will try and sell it to them | Tell  I will tell them |                      |
|----------|---------------------------|---------------------------------------|------------------------------|------------------------------------------|-----------------------------------|------------------------|----------------------|
|          |                           |                                       |                              |                                          |                                   |                        | אפיון צרכים          |
|          |                           |                                       |                              |                                          |                                   |                        | כתיבת<br>ספציפיקציות |
|          |                           |                                       |                              |                                          |                                   |                        | תיעוד<br>במערכות     |
|          |                           |                                       |                              |                                          |                                   |                        | תחזוקת<br>מערכת      |
|          |                           |                                       |                              |                                          |                                   |                        | שיפורים              |