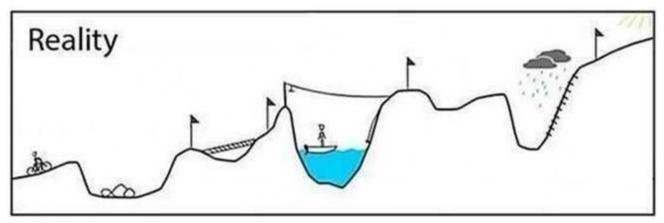

## <u>תפיסה</u>

- התבוננות על התמונה הרחבה
  - הנחה שישנה שונות גבוהה
- כל סיטואציה שונה מסיטואציה אחרת -
- שונות בין אנשים משפיעה על הסיטואציה •
- קונטקסט משתנה ומשפיע בהתאמה על הפתרון המתאים •
- \*דגש על מיומנויות ניתוח וגיבוש של פתרונות ספציפיים

# אז מה שונה בתכנית שמניחה מורכבות? פעולה חשיבה אקטיבית, התנסות, תהייה וטעייה לקיחת אחריות אישית על האתגרים שלי דוגמאות ודילמות מהמציאות של המשתתבים התבוננות, ניתוח והפקת לקחים