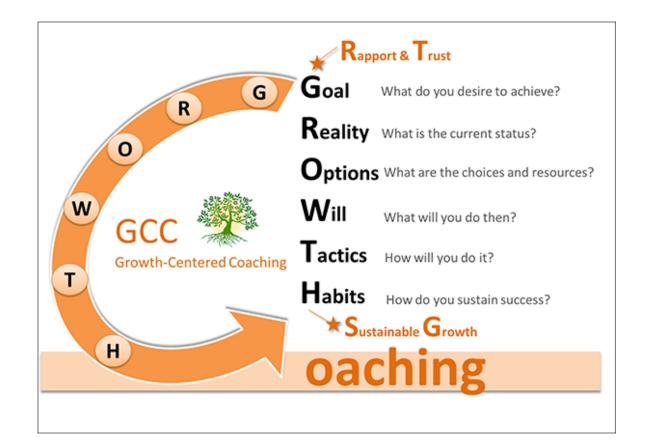

## מתכון לפיתוח מנהלים קלאסי

- 4 טיפוסי מנהלים של אדיז'ס
- 1 מודל מנהיגות או תפיסת תפקיד
  - י 2 תיאוריות צרכים (מסלאו, X | Y)
    - י 1 סנדוויץ' משוב עם סימולציה
      - נשתף פעולה עם Win-Win
        - ונארוז הכול בארגז הכלים •