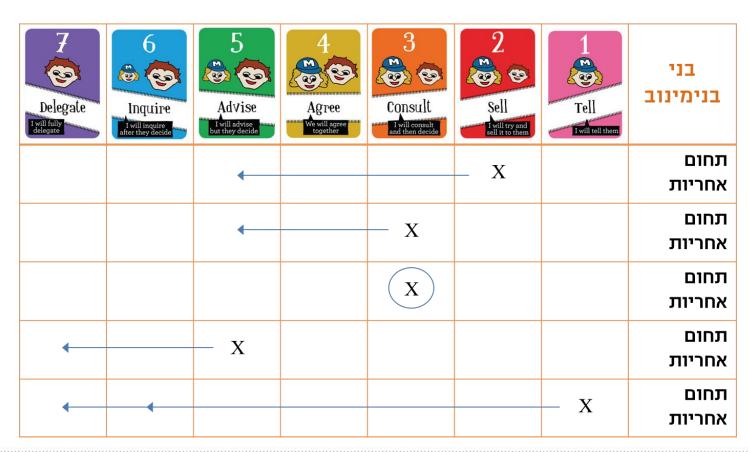

## 7 רמות של האצלה

## התבוננות רחבה על הצורך להאציל סמכויות

במצבים שונים שיקולי ההאצלה הם שונים. איך אדע כיצד להתאים?

| Delegate | Inquire after they decide | Advise  I will advise but they decide | Agree We will agree together | Consult  I will consult  and then decide | Sell will try and sell it to them | Tell  I will tell them |                      |
|----------|---------------------------|---------------------------------------|------------------------------|------------------------------------------|-----------------------------------|------------------------|----------------------|
|          |                           |                                       |                              |                                          |                                   |                        | אפיון צרכים          |
|          |                           |                                       |                              |                                          |                                   |                        | כתיבת<br>ספציפיקציות |
|          |                           |                                       |                              |                                          |                                   |                        | תיעוד<br>במערכות     |
|          |                           |                                       |                              |                                          |                                   |                        | תחזוקת<br>מערכת      |
|          |                           |                                       |                              |                                          |                                   |                        | שיפורים              |